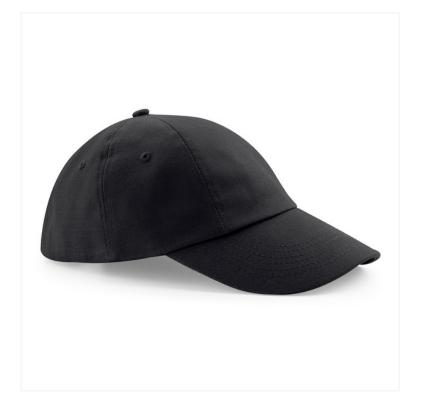

## LOW PROFILE HEAVY COTTON DRILL CAP B58

## **OVERVIEW**

100% Heavy Cotton Drill Seamless, centralised front panel Pre-curved peak Stitched ventilation eyelets Self-fabric strap with tri-glide buckle Perfect for print and embroidery TearAway label for ease of rebranding