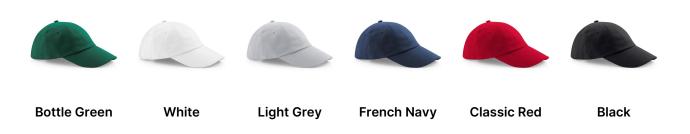

## **AVAILABLE COLOURS**

Source: https://beechfield.com/products/b58-low-profile-heavy-cotton-drill-cap