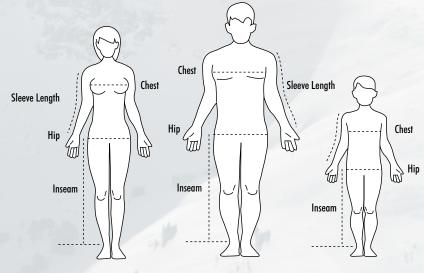

**CHEST:** Measure just under the arms and across shoulder blades holding tape firm and level.

**HIP:** In Standing position, measure around the fullest point of your hip.

**SLEEVE LENGTH:** With arm relaxed at side and slightly bent measure from center back neck, over the shoulder, down to the outer wrist.

**INSEAM:** In Standing position, measure from the crotch inseam to the ankle bone.