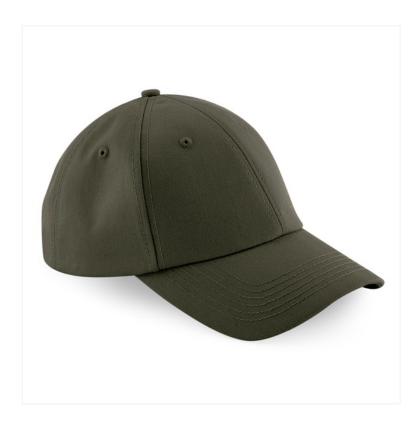

## **AUTHENTIC BASEBALL CAP** B59

## **OVERVIEW**

100% Cotton Twill
Mid profile 6 panel design
Structured front panels
Pre-curved peak
Stitched ventilation eyelets
Self-fabric strap with tri-glide buckle
TearAway label for ease of
rebranding