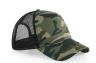

## **CAMO SNAPBACK TRUCKER** B694

## **OVERVIEW**

100% Cotton Front Panel and Peak 100% Polyester Mesh Rear Panels Camouflage detailing 5 panel design Pre-curved peak Retro style snapback size adjuster TearAway label for ease of rebranding

## **AVAILABLE COLOURS**

Midnight Camo

Jungle Camo

**Arctic Camo** 

Source: https://beechfield.com/products/b694-camo-snapback-trucker