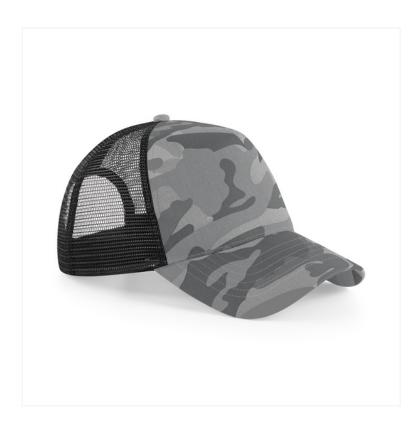

## **CAMO SNAPBACK TRUCKER** B694

## **OVERVIEW**

100% Cotton Front Panel and Peak 100% Polyester Mesh Rear Panels Camouflage detailing 5 panel design Pre-curved peak Retro style snapback size adjuster TearAway label for ease of rebranding

## **AVAILABLE COLOURS**

Midnight Camo

Jungle Camo

**Arctic Camo** 

Source: https://beechfield.com/products/b694-camo-snapback-trucker