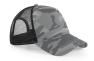

## **CAMO SNAPBACK TRUCKER** B694

## **OVERVIEW**

100% Cotton Front Panel and Peak 100% Polyester Mesh Rear Panels Camouflage detailing 5 panel design Pre-curved peak Retro style snapback size adjuster TearAway label for ease of rebranding

## **AVAILABLE COLOURS**

Midnight Camo

Jungle Camo

**Arctic Camo** 

Source: https://beechfield.com/products/b694-camo-snapback-trucker