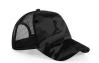

## **CAMO SNAPBACK TRUCKER** B694

## **OVERVIEW**

100% Cotton Front Panel and Peak 100% Polyester Mesh Rear Panels Camouflage detailing 5 panel design Pre-curved peak Retro style snapback size adjuster TearAway label for ease of rebranding

## **AVAILABLE COLOURS**

Midnight Camo

Jungle Camo

**Arctic Camo** 

Source: https://beechfield.com/products/b694-camo-snapback-trucker