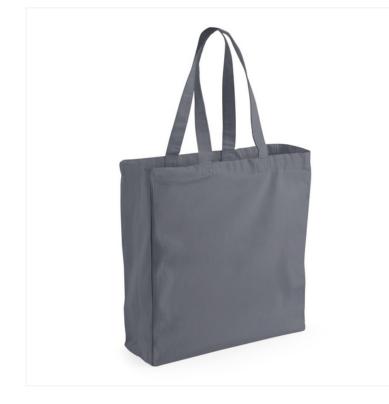

## **CANVAS CLASSIC SHOPPER** W108

## **OVERVIEW**

100% Cotton Canvas - 270gsm (8oz/yd<sup>2</sup>) Can be carried by hand or over the shoulder CutAway label for ease of rebranding

## **PRODUCT SPECIFICATION**

| Approx Product Weight ( g )                | 200          |
|--------------------------------------------|--------------|
| Dimensions ( cm ) - width x height x depth | 39 x 42 x 13 |
| Handle length ( cm )                       | 58           |
| Capacity ( litres )                        | 20           |