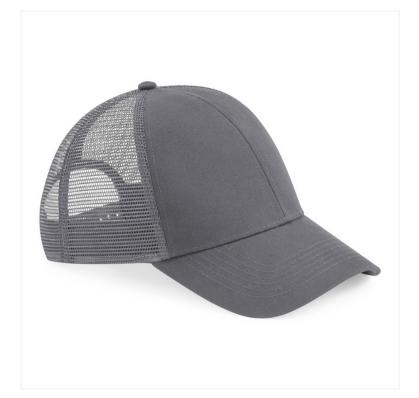

## EARTHAWARE® ORGANIC COTTON CANVAS TRUCKER B60N

## **OVERVIEW**

100% Organic Cotton Front Panel and Peak 100% Polyester Mesh Rear Panels Contains 100% OCS certified organically grown cotton, certified by Control Union CU811033 6 panel design Structured front panels Pre-curved peak Snapback size adjuster TearAway label for ease of rebranding