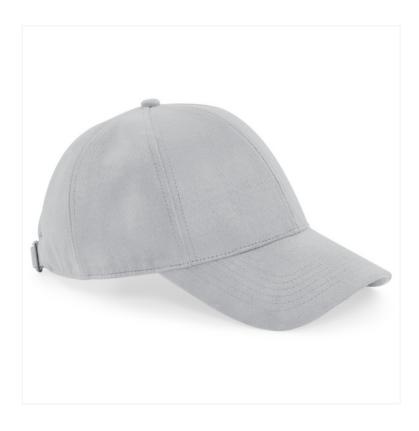

## FAUX SUEDE 6 PANEL CAP B656

## **OVERVIEW**

100% Polyester Suede
Mid profile 6 panel design
Structured front panels
Pre-curved peak
Cotton twill sweatband and interior
taping
Self-fabric strap with tri-glide buckle
TearAway label for ease of
rebranding