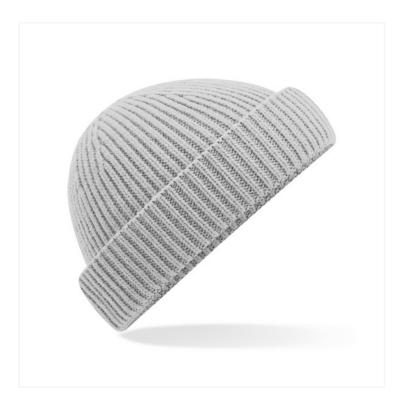

## **HARBOUR BEANIE** B383R

## **OVERVIEW**

52% Recycled Polyester/47% Acrylic/1% Elastane Contains at least 50% Recycled Polyester Recycled Polyester made from 100% rPET, equivalent to approx. 1.5 post-consumer bottles Ribbed knit Single layer knit Shallow crown Engineered crown for maximum comfort Cuffed design for optimal decoration TearAway label for ease of rebranding