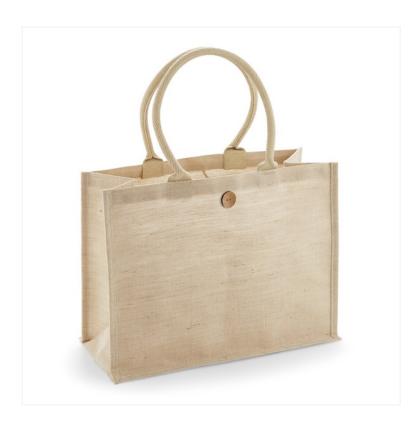

## **JUCO SHOPPER** W447

## **OVERVIEW**

Laminated Juco (72% Jute/28%
Cotton)
Refined Jute/Cotton blend for ease of decoration
Cotton carry handles
CutAway label for ease of rebranding

## **PRODUCT SPECIFICATION**

| Approx Product Weight ( g )                | 235          |
|--------------------------------------------|--------------|
| Dimensions ( cm ) - width x height x depth | 42 x 33 x 19 |
| Capacity ( litres )                        | 21           |
| Fabric Weight (gsm)                        | 305          |

| Handle length ( cm )         | 55           |
|------------------------------|--------------|
| Approx Carton Weight ( kg )  | 15.8         |
| Carton Dimensions ( cm )     | 51 x 46 x 38 |
| Carton Quantity              | 60           |
| Pricelist Pack Qty           | 10           |
| Poly Bag Qty                 | 10           |
| Maximum Print Area ( cm ) ** | 34 x 24      |
| Commodity Code               | 4202929890   |