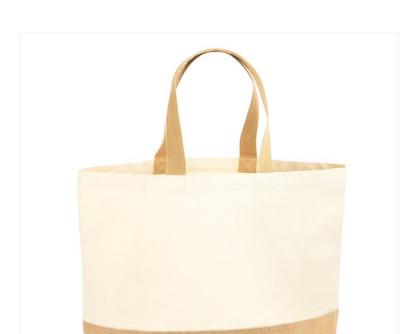

## **JUTE BASE CANVAS TOTE XL** W452

## **OVERVIEW**

100% Laminated Jute Base
100% Cotton Canvas - 407gsm
(12oz/yd²)
Premium heavyweight fabric
Print friendly canvas body
Large capacity
Cotton webbing carry handles
Can be carried by hand or over the shoulder
CutAway label for ease of rebranding

## **PRODUCT SPECIFICATION**

| Approx Product Weight ( g )                | 318          |
|--------------------------------------------|--------------|
| Dimensions ( cm ) - width x height x depth | 38 x 44 x 18 |
| Capacity ( litres )                        | 29           |
| Fabric Weight (gsm)                        | 410          |