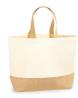

## **JUTE BASE CANVAS TOTE XL** W452

## **OVERVIEW**

100% Laminated Jute Base
100% Cotton Canvas - 407gsm
(12oz/yd²)
Premium heavyweight fabric
Print friendly canvas body
Large capacity
Cotton webbing carry handles
Can be carried by hand or over the shoulder
CutAway label for ease of rebranding

## **PRODUCT SPECIFICATION**

| Approx Product Weight ( g )                | 318          |
|--------------------------------------------|--------------|
| Dimensions ( cm ) - width x height x depth | 38 x 44 x 18 |
| Capacity ( litres )                        | 29           |
| Fabric Weight (gsm)                        | 410          |