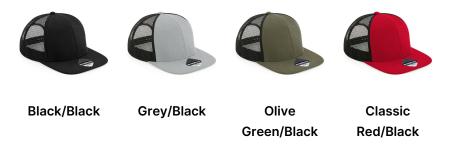

## **AVAILABLE COLOURS**

Source: https://beechfield.com/products/b664-original-flat-peak-6-panel-trucker