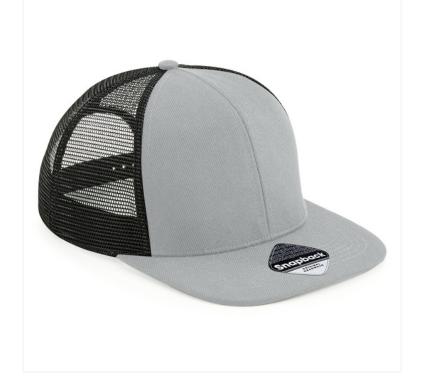

## **ORIGINAL FLAT PEAK 6 PANEL TRUCKER** B664

## **OVERVIEW**

100% Polyester Twill Front Panel and Peak 100% Polyester Mesh Rear Panels 6 panel design Structured front panels Flat peak Authentic peak sticker Retro style snapback size adjuster TearAway label for ease of rebranding