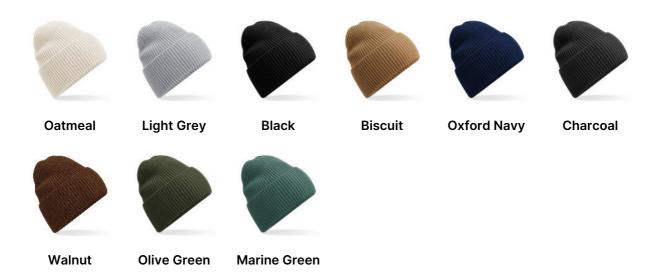

## **AVAILABLE COLOURS**

Source: https://beechfield.com/products/b384r-oversized-cuffed-beanie