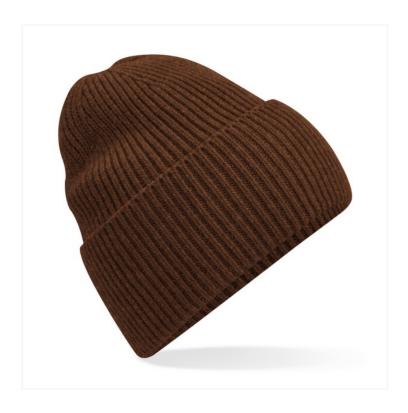

## **OVERSIZED CUFFED BEANIE** B384R

## **OVERVIEW**

52% Recycled Polyester/47%
Acrylic/1% Elastane
Contains at least 50% Recycled
Polyester
Recycled Polyester made from
100% rPET, equivalent to approx.
1.5 post-consumer bottles
Ribbed knit
Single layer knit
Engineered crown for maximum
comfort
Wide cuffed design for optimal
decoration
TearAway label for ease of
rebranding