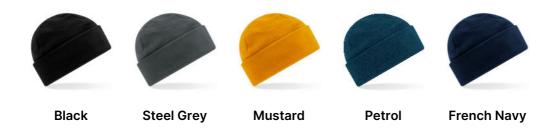

## **AVAILABLE COLOURS**

Source: https://beechfield.com/products/b243r-recycled-fleece-cuffed-beanie