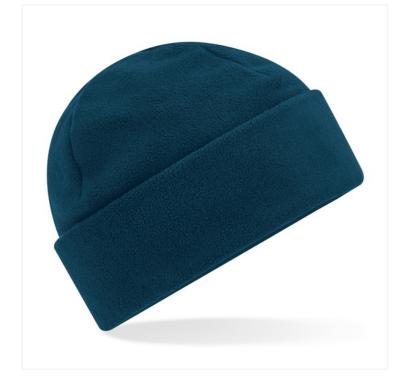

## **RECYCLED FLEECE CUFFED BEANIE** B243R

## **OVERVIEW**

100% Recycled Polyester Contains 100% GRS certified recycled polyester, certified by Control Union CU811033 Recycled Polyester made from 100% rPET, equivalent to approx. 1.5 post-consumer bottles Ultra thermal fabric - warmth without weight Anti-pill finish Cuffed design for optimal decoration TearAway label for ease of rebranding