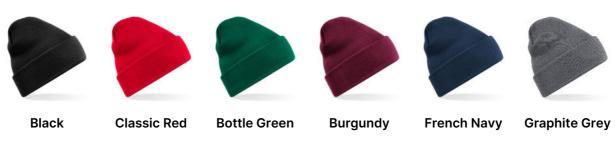

D ORIGINAL CUFFED BEANIE** B45R





### **OVERVIEW**

100% Recycled Polyester
Contains 100% GRS certified
recycled polyester, certified by
Control Union CU811033
Recycled Polyester made from
100% rPET, equivalent to approx.
2.5 post-consumer bottles
Double layer knit
Cuffed design for optimal
decoration
TearAway label for ease of
rebranding

## PRODUCT SPECIFICATION

| Approx Product Weight ( g ) | 80           |
|-----------------------------|--------------|
| Approx Carton Weight ( kg ) | 13.5         |
| Carton Dimensions ( cm )    | 60 x 40 x 33 |
| Carton Quantity             | 144          |
| Pricelist Pack Qty          | 12           |
| Poly Bag Qty                | 12           |
| Commodity Code              | 6505009090   |

#### **AVAII ARI F COI OIIRS**

#### VIVIEWRE AREA





**Bright Royal** 

Source: https://beechfield.com/products/b45r-recycled-original-cuffed-beanie