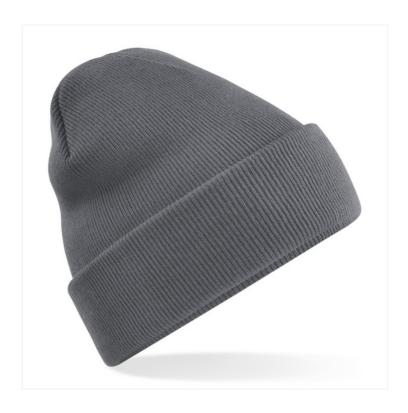

# **RECYCLED ORIGINAL CUFFED BEANIE** B45R

### **OVERVIEW**

100% Recycled Polyester
Contains 100% GRS certified
recycled polyester, certified by
Control Union CU811033
Recycled Polyester made from
100% rPET, equivalent to approx.
2.5 post-consumer bottles
Double layer knit
Cuffed design for optimal
decoration
TearAway label for ease of
rebranding