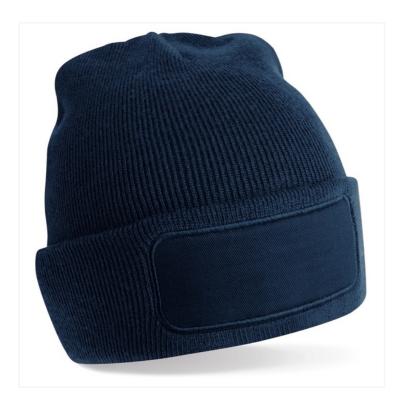

## **RECYCLED ORIGINAL PATCH BEANIE** B445R

## **OVERVIEW**

100% Recycled Polyester
Contains 100% GRS certified
recycled polyester, certified by
Control Union CU811033
Recycled Polyester made from
100% rPET, equivalent to approx.
2.5 post-consumer bottles
Double layer knit
Cotton twill patch for decoration
TearAway label for ease of
rebranding