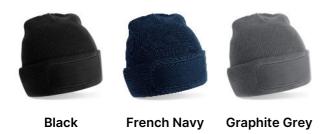

## **AVAILABLE COLOURS**

 $\textbf{Source:} \ https://beech field.com/products/b445r-recycled-original-patch-beanie}$