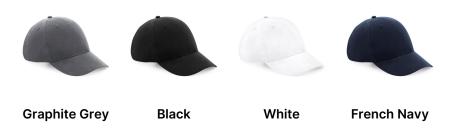

## **AVAILABLE COLOURS**

Source: https://beechfield.com/products/b70r-recycled-pro-style-cap