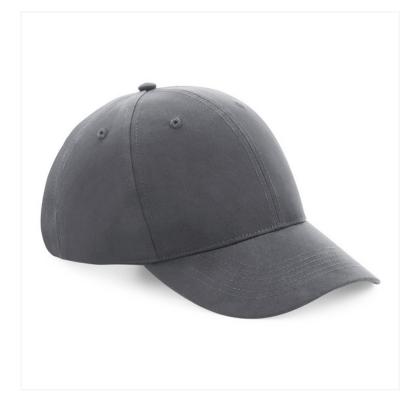

## **RECYCLED PRO-STYLE CAP** B70R

## **OVERVIEW**

100% Recycled Polyester Recycled Polyester made from 100% rPET, equivalent to approx. 1.5 postconsumer bottles Contains 100% GRS certified recycled polyester, certified by Control Union CU811033 6 panel design Structured front panels Pre-curved peak Stitched ventilation eyelets Self-fabric strap with tri-glide buckle TearAway label for ease of rebranding