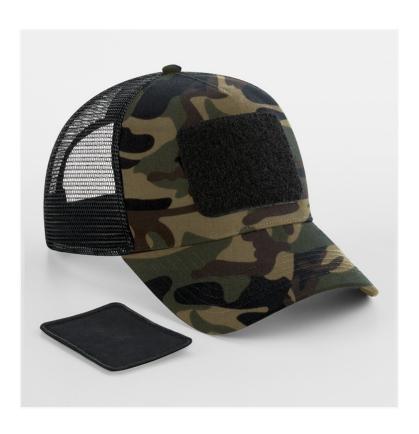

## REMOVABLE PATCH SNAPBACK TRUCKER B641

## **OVERVIEW**

100% Cotton Front Panel and Peak 100% Polyester Mesh Rear Panels Interchangeable Rip-Strip™ patch designed for decoration 5 panel design Pre-curved peak Retro style snapback size adjuster TearAway label for ease of rebranding