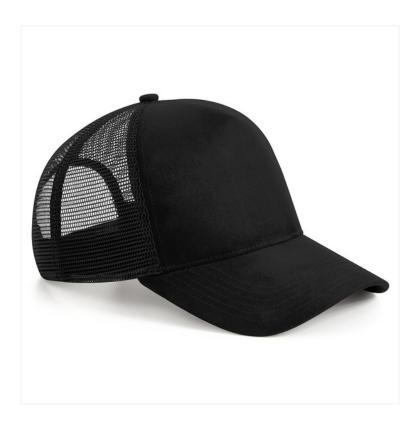

## **SUEDE SNAPBACK TRUCKER** B643

## **OVERVIEW**

100% Polyester Suede
100% Polyester Mesh Rear Panels
5 panel design
Structured front panel
Pre-curved peak
Snapback size adjuster
TearAway label for ease of
rebranding