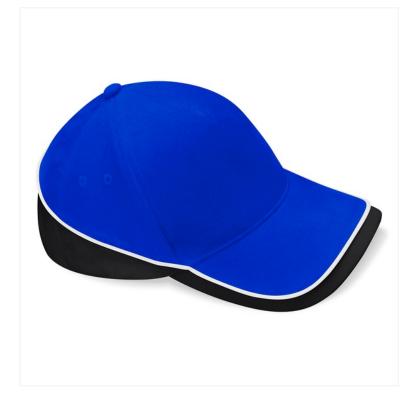

## **TEAMWEAR COMPETITION CAP** B171

## **OVERVIEW**

100% Brushed Cotton Twill 5 panel design Pre-curved peak Stitched ventilation eyelets Rip-Strip<sup>™</sup> size adjuster Perfect for print and embroidery TearAway label for ease of rebranding