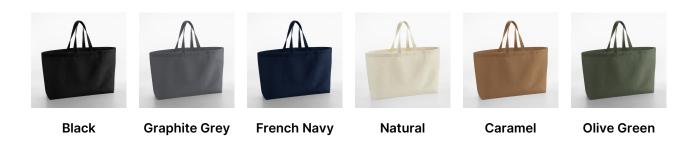

## **AVAILABLE COLOURS**

Source: https://westfordmill.com/products/w696-oversized-canvas-tote-bag