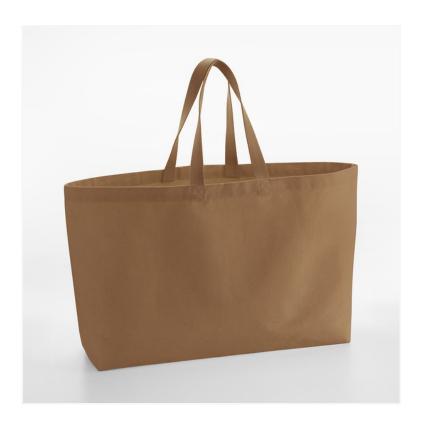

## **OVERSIZED CANVAS TOTE BAG** W696

## **OVERVIEW**

100% Cotton Canvas - 475gsm
(14oz/yd²)

Durable canvas construction

Extra large capacity

Soft webbing handles for maximum comfort

Can be carried by hand or over the shoulder

CutAway label for ease of rebranding

## **PRODUCT SPECIFICATION**

| Approx Product Weight ( g )                | 451          |
|--------------------------------------------|--------------|
| Dimensions ( cm ) - width x height x depth | 56 x 41 x 16 |
| Capacity ( litres )                        | 37           |
| Fabric Weight (gsm)                        | 450          |