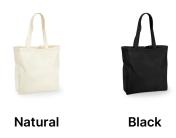

## **AVAILABLE COLOURS**

 $\textbf{Source:} \ https://westfordmill.com/products/w925-recycled-cotton-maxi-tote$