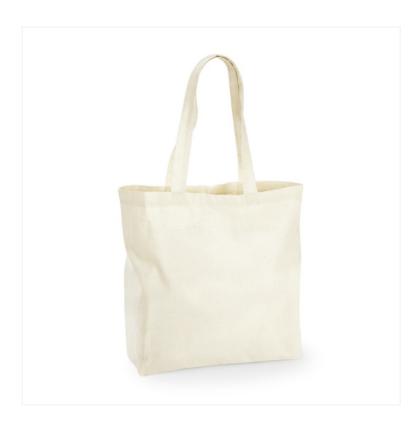

## **OVERVIEW**

100% Recycled Cotton - 170gsm
(5oz/yd²)
Made from 100% pre-consumer
recycled cotton
Contains 100% GRS certified
recycled cotton, certified by Control
Union CU811033
Large capacity
Can be carried by hand or over the
shoulder
CutAway label for ease of rebranding

## **PRODUCT SPECIFICATION**

| Approx Product Weight ( g )                | 110            |
|--------------------------------------------|----------------|
| Dimensions ( cm ) - width x height x depth | 35 x 39 x 13.5 |
| Capacity ( litres )                        | 18             |
| Handle length ( cm )                       | 58             |