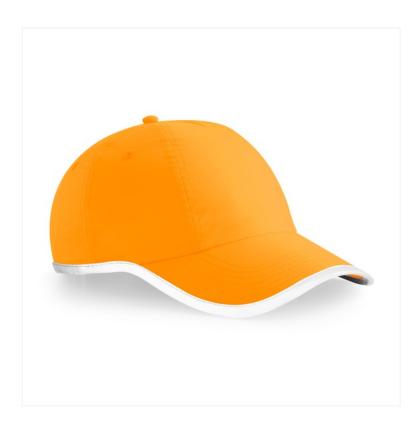

## **ENHANCED-VIZ CAP** B35

## **OVERVIEW**

100% Nylon with PU coating
Seamless, centralised front panel
Pre-curved peak
Stitched ventilation eyelets
Enhanced visibility reflective accents
Full Cotton lining
Rip-Strip™ size adjuster
TearAway label for ease of
rebranding