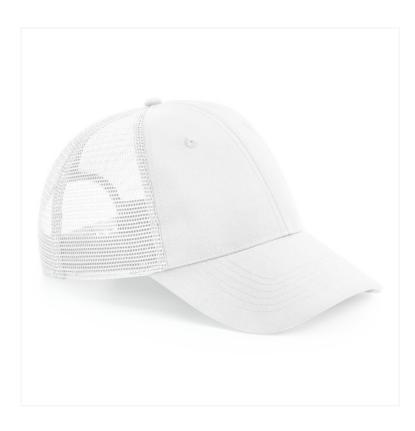

## RECYCLED URBANWEAR 6 PANEL SNAPBACK TRUCKER B75R

## **OVERVIEW**

100% Recycled Polyester 100% Recycled Polyester Mesh Rear **Panels** Contains 100% GRS certified recycled polyester, certified by Control Union CU811033 Recycled Polyester made from 100% rPET, equivalent to approx. 1.5 postconsumer bottles 6 panel design Structured front panels Pre-curved peak Snapback size adjuster TearAway label for ease of rebranding One size fits most