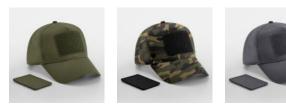

## **AVAILABLE COLOURS**

**Military Green** 

Jungle Camo

**Graphite Grey** 

**Desert Sand** 

**Black** 

Source: https://beechfield.com/products/b638-removable-patch-5-panel-cap