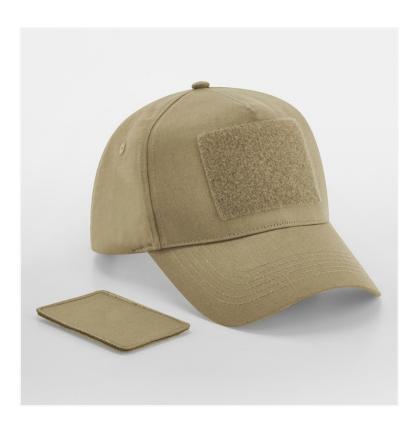

## **REMOVABLE PATCH 5 PANEL CAP** B638

## **OVERVIEW**

100% Cotton Twill
Interchangeable Rip-Strip™ patch
designed for decoration
Compatible with MOLLE BG841 Utility
Sublimation Patch
5 panel design
Pre-curved peak
Compatible with B600 Cotton
Removable Patches
Stitched ventilation eyelets
Snapback size adjuster
TearAway label for ease of
rebranding