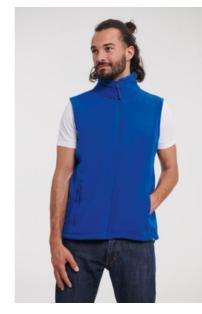

# 0R872M0 Men's Outdoor Fleece Gilet

Our outdoor fleece gilet is probably the best looking fleece ever made for ladies and men.

RUSSELĽ

**PRODUCT FEATURES** 

#### DESCRIPTION

- Cadet collar
- Side pockets with inside-out zips and inner mesh lining
- Cord pulls on all zips
- Side panel construction for modern fit
- Bungee cord in hem