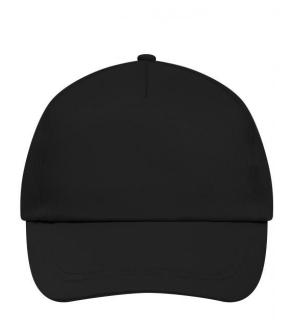

# MB001 5 Panel Promo Cap Lightly Laminated

### Promo Cap with lightly laminated front panel

4 embroidered ventilation holes 2 stitching lines on the peak Cotton sweatband Hook and loop fastener

**Fabric:** Outer fabric (165 g/m²): 100%

cotton

Country of origin: Volksrepublik China

### 5 Panel Cap

Division of cap into 5 segments. Advantage: A large advertising space without annoying seams on front panels

Stand: 17.06.2022 - 13:08:09