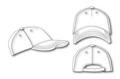

# MB001 5 Panel Promo Cap Lightly Laminated

### Promo Cap with lightly laminated front panel

4 embroidered ventilation holes 2 stitching lines on the peak Cotton sweatband Hook and loop fastener

**Fabric:** Outer fabric (165 g/m²): 100%

cotton

Country of origin: Volksrepublik China

### 5 Panel Cap

Division of cap into 5 segments. Advantage: A large advertising space without annoying seams on front panels

Stand: 17.06.2022 - 13:08:09