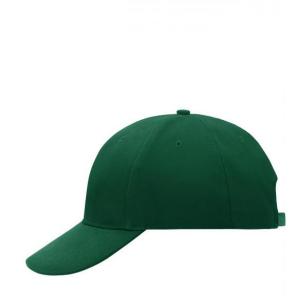

# **MB016 6 Panel Cap Laminated**

### Classic cap with laminated front panels

6 embroidered ventilation holes 8 stitching lines on the peak Padded satin sweatband Clip fastener with silver buckle and embroidered eyelet Super heavy brushed cotton

#### 6 Panel

Division of cap into 6 segments. Advantage: One of the most popular cap shapes in Europe

Stand: 17.06.2022 - 14:41:52