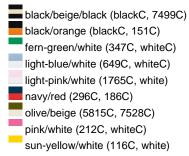

#### Available colours

| Available colours                                         |          |
|-----------------------------------------------------------|----------|
|                                                           | one size |
| Weight in g                                               | 84g      |
| VPE (pcs. per inner packaging / pcs. per outer packaging) | 24/144   |

# Available colours