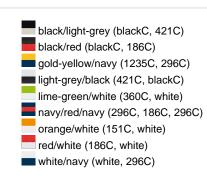

#### Available colours

| Available colours                                         |          |
|-----------------------------------------------------------|----------|
|                                                           | one size |
| Weight in g                                               | 84g      |
| VPE (pcs. per inner packaging / pcs. per outer packaging) | 24/144   |

# Available colours