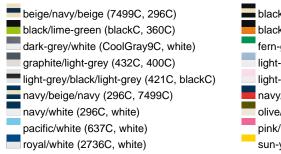

#### Available colours

| Available colours                                         |          |
|-----------------------------------------------------------|----------|
|                                                           | one size |
| Weight in g                                               | 84g      |
| VPE (pcs. per inner packaging / pcs. per outer packaging) | 24/144   |

# Available colours