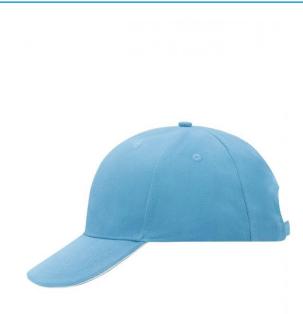

# MB024 6 Panel Sandwich Cap

## Sandwich cap in a multitude of colour combinations

6 embroidered ventilation holes 6 stitching lines on the peak Front panels laminated Padded satin sweatband Clip fastener with brass buckle and embroidered eyelet Super heavy brushed cotton