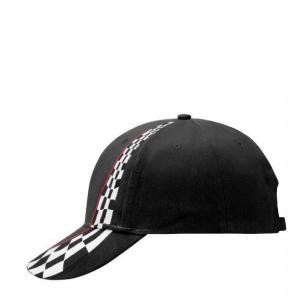

# **MB038 Racing Cap**

## High-quality 6 panel cap in attractive racing look

6 embroidered ventilation holes With lavish embroidery Laminated front panels Padded satin sweatband Clip fastener with buckle in mat silver and embroidered eyelet

Clip fastener with buckle in mat silver and embroidered eyelet Super heavy brushed cotton

Fabric: Outer fabric: 100% cotton

Country of origin: Volksrepublik China

Customs tariff number 65050030