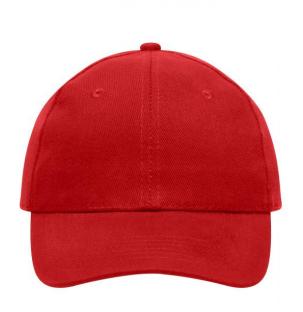

## myrtle beach MB091 6 Panel Cap Heavy Cotton

## 6 panel cap

6 embroidered ventilation holes 6 stitching lines on the peak Laminated front panels Padded satin sweatband Hook and loop fastener Heavy brushed cotton

Country of origin:

Customs tariff number