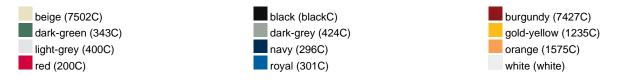

65050030

Volksrepublik China

cotton

Outer fabric (260 g/m<sup>2</sup>): 100%

Care instructions

Available colours

|                                                              | one size |
|--------------------------------------------------------------|----------|
| Weight in g                                                  | 64g      |
| VPE<br>(pcs. per inner packaging / pcs. per outer packaging) | 50/200   |