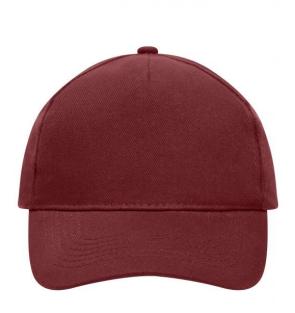

# myrtle beach MB092 5 Panel Cap Heavy Cotton

### Classic cap

4 embroidered ventilation holes 6 stitching lines on the peak Laminated front panel Padded satin sweatband Hook and loop fastener Heavy brushed cotton

Country of origin:

Customs tariff number

65050030

Volksrepublik China

cotton

Outer fabric (260 g/m<sup>2</sup>): 100%

Care instructions

Available colours

|                                                              | one size |
|--------------------------------------------------------------|----------|
| Weight in g                                                  | 67g      |
| VPE<br>(pcs. per inner packaging / pcs. per outer packaging) | 50/200   |