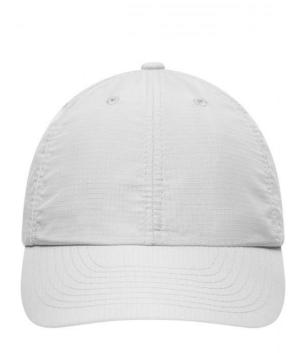

# MB610 6 Panel Coolmax® Cap

### Functional 6 panel cap made of Coolmax® extreme

Lining made of mesh
Breathable and quick-drying
Excellent moisture transport
6 embroidered ventilation holes
8 decorative stitching lines on the peak
Padded polyester sweat band
Hook and loop fastener
Polyester Coolmax®