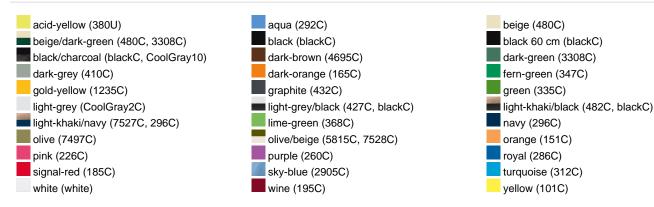

### Available colours

| Wallable colours                                          |          |
|-----------------------------------------------------------|----------|
|                                                           | one size |
| Weight in g                                               | 84g      |
| VPE (pcs. per inner packaging / pcs. per outer packaging) | 24/144   |

#### Available colours