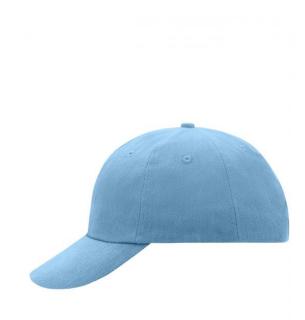

# MB6111 6 Panel Raver Cap

## Classic allround cap in many colour combinations

6 embroidered ventilation holes

8 decorative stitching lines on the peak

Low-profile

Padded satin sweatband

Matching children's cap ref. MB7010

Colour black also available in headsize 60 cm

Also available with sandwich, see ref. MB6112

Metal buckle in mat silver with press stud and embroidered eyelet

Heavy brushed cotton

**Fabric:** Outer fabric (350 g/m²): 100%

cotton

Country of origin: Volksrepublik China