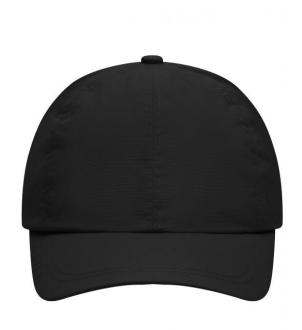

# MB6116 6 Panel Outdoor-Sports-Cap

# Functional and durable outdoor cap with Achievetex® coating

Mesh-lining inside Taped seams Wind-and water-proof 2 decorative stitching lines on the peak Low-profile

Padded satin sweat band

New generation buckle

### 6 Panel

Division of cap into 6 segments. Advantage: One of the most popular cap shapes in Europe