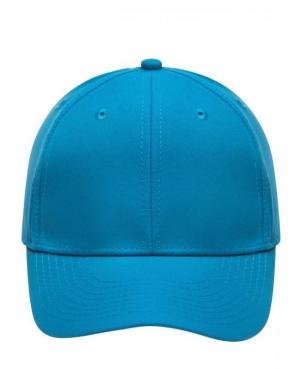

# MB6135 6 Panel Polyester Peach Cap

### Functional cap with smooth microfibre surface

Wind- and water-repellent 6 embroidered ventilation holes 8 decorative stitching lines on the peak Laminated front panels Padded satin sweat band Hook and loop fastener

#### 6 Panel

Division of cap into 6 segments. Advantage: One of the most popular cap shapes in Europe

Stand: 15.06.2022 - 16:25:21