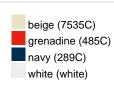

#### Available colours

| Available colodio                                         |          |
|-----------------------------------------------------------|----------|
|                                                           | one size |
| Weight in g                                               | 61g      |
| VPE (pcs. per inner packaging / pcs. per outer packaging) | 24/144   |

## Available colours