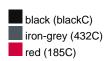

#### Available colours

| Available colodio                                         |          |
|-----------------------------------------------------------|----------|
|                                                           | one size |
| Weight in g                                               | 61g      |
| VPE (pcs. per inner packaging / pcs. per outer packaging) | 24/144   |

## Available colours