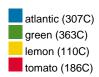

#### Available colours

| Available colodio                                         |          |
|-----------------------------------------------------------|----------|
|                                                           | one size |
| Weight in g                                               | 61g      |
| VPE (pcs. per inner packaging / pcs. per outer packaging) | 24/144   |

## Available colours