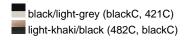

#### Available colours

| Available colours                                         |          |
|-----------------------------------------------------------|----------|
|                                                           | one size |
| Weight in g                                               | 57g      |
| VPE (pcs. per inner packaging / pcs. per outer packaging) | 24/144   |

# Available colours

light-grey/black (400C, blackC) white/navy (white, 296C)