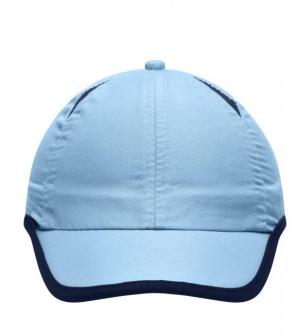

# MB6156 6 Panel Micro-Edge Sports Cap

## Sporty 6 panel cap made of microfibre for all weather conditions

Wind- and water-repellent Breathable Contrasting piping around the cap 4 mesh-insets for ventilation Low-profile Fast-drying terry sweat band New hook and loop fastener

#### 6 Panel

Division of cap into 6 segments. Advantage: One of the most popular cap shapes in Europe

Stand: 15.06.2022 - 18:43:01