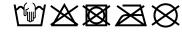

# MB6156 6 Panel Micro-Edge Sports Cap







## Sporty 6 panel cap made of microfibre for all weather conditions

Wind- and water-repellent Breathable Contrasting piping around the cap 4 mesh-insets for ventilation Low-profile Fast-drying terry sweat band New hook and loop fastener

**Fabric:** Outer fabric: 100% polyester

Country of origin: Volksrepublik China

Customs tariff number 65050030

## Care instructions



#### Available colours

| Available colours                                         |          |
|-----------------------------------------------------------|----------|
|                                                           | one size |
| Weight in g                                               | 57g      |
| VPE (pcs. per inner packaging / pcs. per outer packaging) | 24/144   |

# Available colours





light-grey/black (400C, blackC) white/navy (white, 296C)

# Features



#### 6 Panel

Division of cap into 6 segments. Advantage: One of the most popular cap shapes in Europe

Stand: 15.06.2022 - 18:43:01