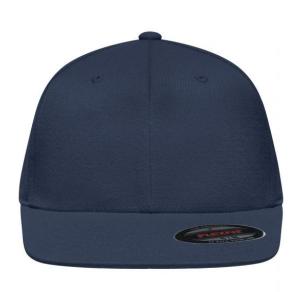

# MB6184 Flexfit® Flat Peak Cap

### 6 panel cap without fastener

Flat peak

6 embroidered ventilation holes 8 stitching lines on the peak Laminated front panels

Sizes: S/M = 56/57 cm, L/XL = 58/59 cm

Perfect fit due to an elasthane inset and Flexfit® ribbon

Fully closed back panel

**Fabric:** Outer fabric: 87% polyacrylic, 11%

wool, 2% elastane

Country of origin: Bangladesch

Customs tariff number 65050030