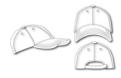

# MB6184 Flexfit® Flat Peak Cap

### 6 panel cap without fastener

Flat peak

6 embroidered ventilation holes 8 stitching lines on the peak Laminated front panels

Sizes: S/M = 56/57 cm, L/XL = 58/59 cm

Perfect fit due to an elasthane inset and Flexfit® ribbon

Fully closed back panel

**Fabric:** Outer fabric: 87% polyacrylic, 11%

wool, 2% elastane

Country of origin: Bangladesch

Customs tariff number 65050030

### 6 Panel

Division of cap into 6 segments. Advantage: One of the most popular cap shapes in Europe