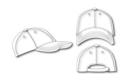

# MB6202 6 Panel Polyester Cap

## 6 panel cap with casual decorative embroidery

Fashionable, reflective piping
Lower peak in contrasting colour
Low-profile look
Mesh-lining behind front panels
Comfortable to wear due to padded mesh sweatband
Hook and loop fastener