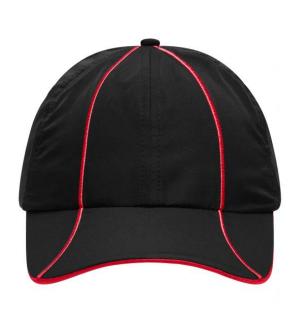

## 6 panel cap with casual decorative embroidery

Fashionable, reflective piping
Lower peak in contrasting colour
Low-profile look
Mesh-lining behind front panels
Comfortable to wear due to padded mesh sweatband
Hook and loop fastener

### 6 Panel

Division of cap into 6 segments. Advantage: One of the most popular cap shapes in Europe