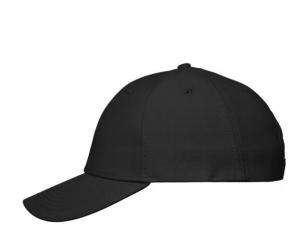

# **MB6205 6 Panel Function Cap**

### Soft microfibre surface

Wind-and water-repellent 6 decorative stitching lines on the peak Soft mesh lining Laminated front panels Pleasant to wear thanks to the padded sweatband Hook and loop fastener

**Fabric:** Outer fabric: 100% polyester

Country of origin: Volksrepublik China

Customs tariff number 65050030