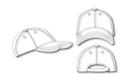

# Features

### 6 Panel

Division of cap into 6 segments. Advantage: One of the most popular cap shapes in Europe

Stand: 15.06.2022 - 17:23:51