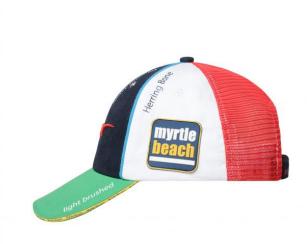

# 6 panel sandwich cap to demonstrate the various fabrics and decoration techniques

Each panel and the peak are made of a different fabric:

- Light brushed cotton
- Heavy brushed cotton
- Herringbone cotton
- 100% polyester mesh
- 100% polyamide mesh
- 100% padded polyester
- 100% polyester woven fabric

Sandwich with wording 'myrtle beach' woven in

Piping on the front panels

2 embroidered ventilation holes

2 metal eyelets

3D-embroidery

Woven label with logo 'myrtle beach' Embossed logo wording 'myrtle beach'

Rubber label 'myrtle beach'

Padded satin sweatband

Clip-buckle in mat silver with metal eyelet

and embossed 'myrtle beach' logo

Adjuster with imprinted wording

**Fabric:** Outer fabric: 50% cotton, 40%

polyester, 10% polyamide