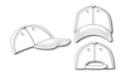

#### 6 Pane

Division of cap into 6 segments. Advantage: One of the most popular cap shapes in Europe

Stand: 19.06.2022 - 10:57:31