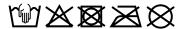

and decoration techniques

Each panel and the peak are made of a different fabric:

- Light brushed cotton
- Heavy brushed cotton
- Herringbone cotton
- 100% polyester mesh
- 100% polyamide mesh
- 100% padded polyester
- 100% polyester woven fabric

Sandwich with wording 'myrtle beach' woven in

Piping on the front panels

2 embroidered ventilation holes

2 metal eyelets

3D-embroidery

Woven label with logo 'myrtle beach' Embossed logo wording 'myrtle beach'

Rubber label 'myrtle beach'

Padded satin sweatband

Clip-buckle in mat silver with metal eyelet

and embossed 'myrtle beach' logo

Adjuster with imprinted wording

**Fabric:** Outer fabric: 50% cotton, 40%

polyester, 10% polyamide

Country of origin: Volksrepublik China

Customs tariff number 65050030

#### **Care instructions**



#### Available colours

| Available colours                                         |          |
|-----------------------------------------------------------|----------|
|                                                           | one size |
| Weight in g                                               | 93g      |
| VPE (pcs. per inner packaging / pcs. per outer packaging) | 6/144    |
| (pos. per limer packaging)                                |          |

### Available colours



## Features



#### 6 Pane

Division of cap into 6 segments. Advantage: One of the most popular cap shapes in Europe

Stand: 19.06.2022 - 10:57:31