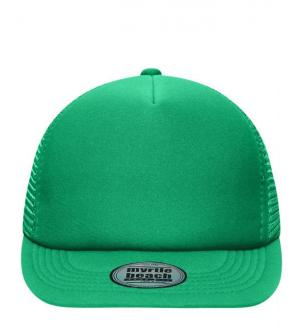

# MB6211 5 Panel Soft Mesh Flat Peak

### Trendy cap with flat peak and extra soft mesh

5 decorative stitching lines on peak Padded cotton sweat band Detachable sticker on the peak 'Click & snap' fastener for size adjustment

**Fabric:** Outer fabric: 100% polyamide