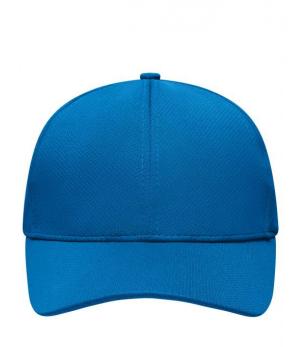

## Casual 6 panel cap made of soft mesh

4 embroidered ventilation holes on back panels Laminated front panels Padded sweatband Hook and loop fastener

**Fabric:** Outer fabric: 100% polyester

Country of origin: Volksrepublik China