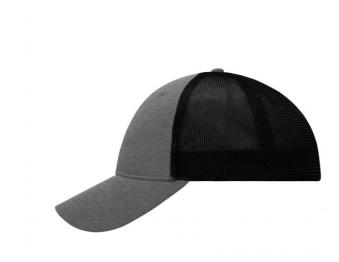

# MB6215 6 Panel Elastic Fit Mesh Cap

## Trendy 6 panel mesh cap

2 embroidered ventilation holes on front panels 8 decorative stitching lines on the peak Laminated front panels Sizes: S/M = 56/57 cm, L/XL = 58/59 cm

Fully closed back panel

Fabric: Outer fabric: 70% polyester, 30%

## Available colours

dark-grey-melange/black (433C, blackC) royal/black (2945U, blackC)

green/black (554C, blackC) turquoise/black (3145C, blackC)