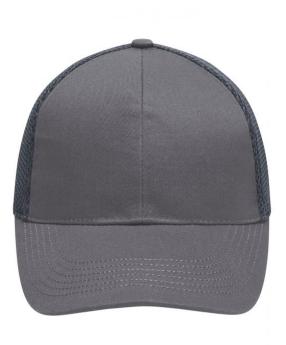

## High-quality 6 panel cap with unbrushed surface

6 decorative stitching lines on peak Laminated front panels Breathable 3D mesh fabric at back panels Padded sweatband Hook and loop fastener

| Fabric:               | Outer fabric: 50% cotton, 50% polyester |
|-----------------------|-----------------------------------------|
| Country of origin:    | Volksrepublik China                     |
| Customs tariff number | 65050030                                |

## Available colours

Features