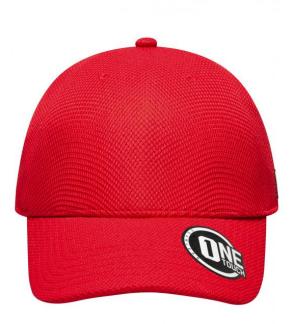

## High-quality cap with seamless, pre-formed crown

2 embroidered ventilation holes at the front Laminated front 6 decorative stitching lines on the peak Elastic sweatband for a perfect fit Fully closed back panel Breathable 3D mesh fabric Sizes: S/M = 56/57 cm, L/XL = 58/59 cm

## Available colours

black (blackC) red (200C)

graphite (432C) white (white) navy (296C)

Stand: 19.06.2022 - 11:07:40