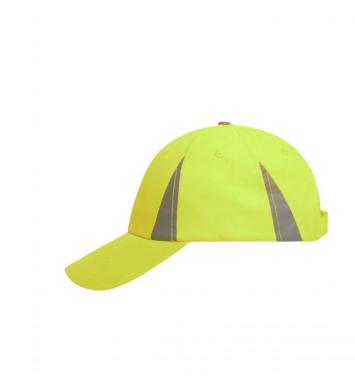

## MB6225 Safety Cap

# 6 panel cap with reflective elements (without protective function/no PPE)

4 embroidered ventilation holes

6 decorative stitching lines on the peak

Reflective insets on the panels (without protective function/no PPE)

Laminated front panels

Hook and loop fastener

**Fabric:** Outer fabric: 100% polyester

Country of origin: Volksrepublik China

Customs tariff number 65050030