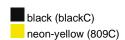

#### Available colours

| Transition                                                |          |
|-----------------------------------------------------------|----------|
|                                                           | one size |
| Weight in g                                               | 48g      |
| VPE (pcs. per inner packaging / pcs. per outer packaging) | 6/144    |

### Available colours

navy (296C)

neon-orange (1505C)