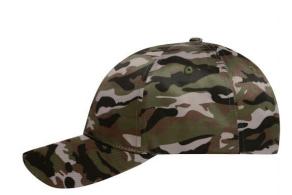

# MB6227 6 Panel Camouflage Cap

## High-quality 6 panel cap in camouflage design

Laminated front panels Padded sweatband Size adjustment by 'click & snap' adjuster

**Fabric:** Outer fabric: 100% polyester

Outer fabric 2: 100% cotton

Country of origin: Volksrepublik China

## Available colours

denim/black (534C, blackC)

grey/black (7537C, blackC)

olive/black (7497C, blackC)