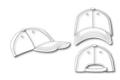

#### 6 Panel

Division of cap into 6 segments. Advantage: One of the most popular cap shapes in Europe

Stand: 19.06.2022 - 12:57:02