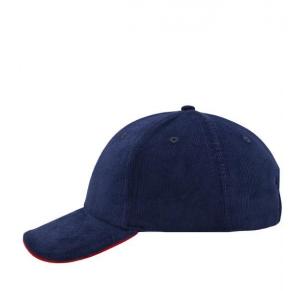

# MB6230 6 Panel Corduroy Sandwich Cap

### Sandwich cap in numerous colours

6 embroidered ventilation holes 8 decorative stitching lines on the peak Laminated front panels Lined satin sweatband Clip adjuster in mat silver with metal eyelet Corduroy

**Fabric:** Outer fabric: 100% cotton

Country of origin: Volksrepublik China

Customs tariff number 65050030