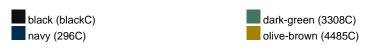

### Available colours

| / Wallable Golda's                                        |          |
|-----------------------------------------------------------|----------|
|                                                           | one size |
| Weight in g                                               | 84g      |
| VPE (pcs. per inner packaging / pcs. per outer packaging) | 24/144   |

# Available colours

dark-grey (425C)