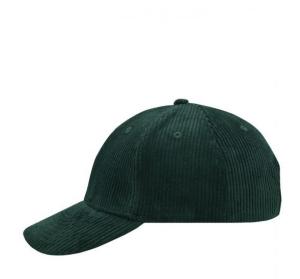

# MB6232 6 Panel Corduroy Cap

## Classic 6 panel cap

6 embroidered ventilation holes 8 decorative stitching lines on the peak Laminated front panels Lined satin sweatband Clip adjuster in mat silver with metal eyelet Corduroy

**Fabric:** Outer fabric: 100% cotton