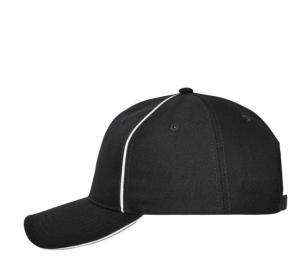

# High-quality 6 panel cap with reflective elements (without protective function/no PPE)

Recycled polyester

6 embroidered ventilation holes

6 decorative stitching lines on the peak

Laminated front panels

Pleasant to wear thanks to padded sweatband

Clip adjuster in mat silver with metal eyelet

**Fabric:** Outer fabric: 100% polyester

(recycled)

Country of origin: Volksrepublik China

Customs tariff number 65050030